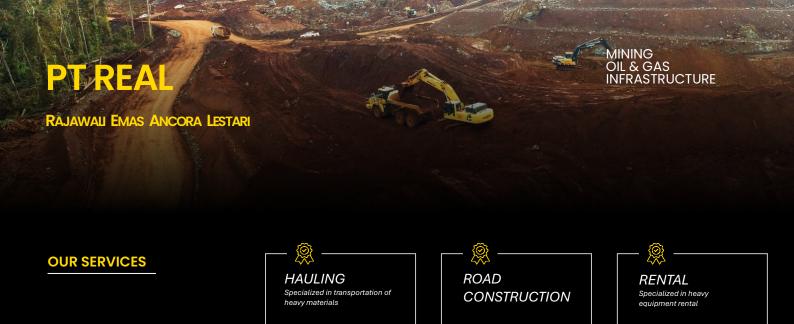

# **INTRODUCTION**

Welcome to PT REAL, where excellence meets efficiency in the realm of heavy-duty operations and infrastructure development. Our name, **REAL**, stands as a testament to our commitment to delivering Reliable, Efficient, And Lasting solutions to our clients. With a robust portfolio encompassing Hauling, Mine Road Construction, and Oil and Gas Infrastructure, we have established ourselves as a trusted partner in the industry.

### NICKEL ORE HAULING

Under PT PP Presisi in Halmahera Tengah 2023 - NOW.

### RENTAL ARTICULATE DUMPTRUCKS (ADT)

Under PT PP Presisi in Halmahera Tengah 2023 – NOW.

## ROAD CONSTRUCTION

Tol Road construction, Sumatra 2021 - 2022 Road improvement project for Pertamina Hulu Rokan 2023 - NOW.

Oil & Gas facility Infrastucture maintenance project Pertamina Hulu Rokan 2022 – NOW.